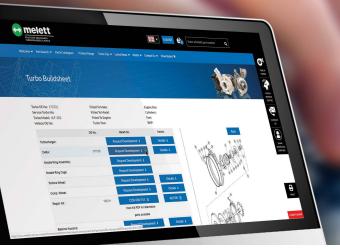

## How can I request development?

Simply click this button wherever you see it on the website...

|                       | OE No.  | Melett No.            | Details   |
|-----------------------|---------|-----------------------|-----------|
| Turbocharger:         |         | Request Development i | Details i |
| CHRA:                 | 3539071 | 1153-025-901 <b>Q</b> | Details i |
| Nozzle Ring Assembly: |         | Request Development i |           |
| Nozzle Ring Cage:     |         | Request Development i |           |
| Turbine Wheel:        |         | 1401-404-438 <b>Q</b> | Details i |
| Comp. Wheel:          |         | 1153-025-400 <b>Q</b> | Details i |
| Repair Kit :          |         | 1153-025-751 <b>Q</b> | Kit PDF 🖪 |